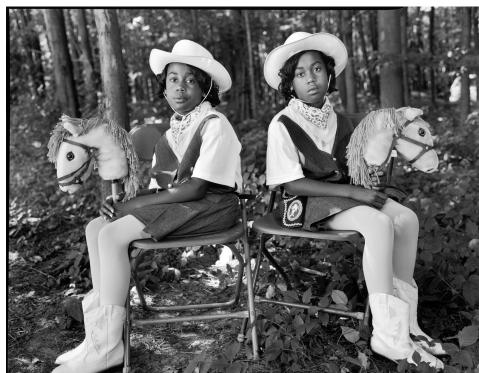

Mary Ellen Mark, *Tashara and Tanesha Reese, Twins Days Festival, Twinsburg, Ohio*, 1998 (printed later); Gelatin silver print, 20 x 24 in.; NMWA, Gift of Robert and Kathi Steinke; © Mary Ellen Mark/The Mary Ellen Mark Foundation