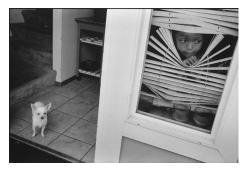

Mary Ellen Mark, *J'Lisa Looks Through the Blinds, Streetwise Revisited*, 2014; Gelatin silver print, 11 x 14 in.; NMWA, Gift of Frieder K. Hofmann; © Mary Ellen Mark/The Mary Ellen Mark Foundation