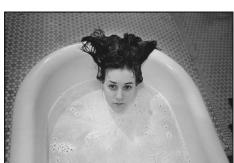

Mary Ellen Mark, *Laurie in the Bathtub, Ward 81, Oregon State Hospital, Salem, Oregon*, 1976 (printed later); Gelatin silver print, 20 x 24 in.; NMWA, Gift of Susan and Earl Cohen; © Mary Ellen Mark/The Mary Ellen Mark Foundation