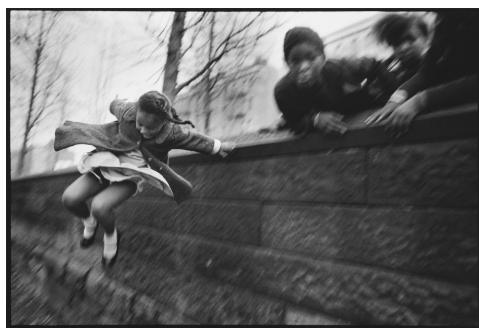

Mary Ellen Mark, *Girl Jumping over a Wall, Central Park, New York City*, 1967 (printed later); Gelatin silver print, 16 x 20 in.; NMWA, Gift of Jill and Jeffrey Stern; © Mary Ellen Mark/The Mary Ellen Mark Foundation